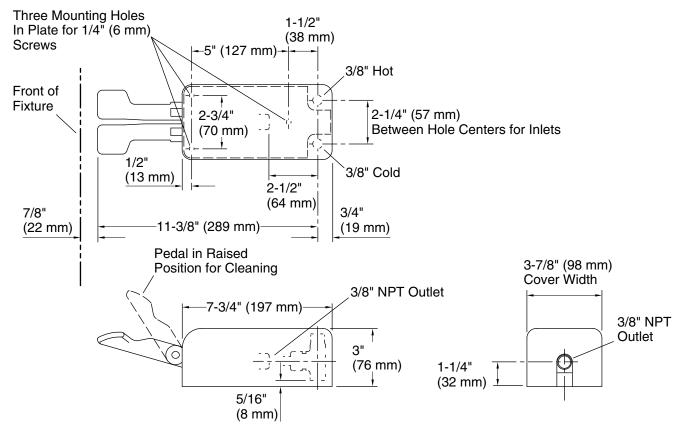

### Features

- Double-pedal, floor-mount foot control.
- 3/8" NPT inside-threaded inlets.
- Self-closing mixing valve.
- Loose key stops.

# **Technical Information**

All product dimensions are nominal. Material: Brass